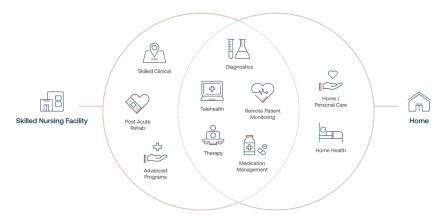

# Passport<sup>™</sup>—Bethel's Approach to Better Health

Our Passport™ approach connects our guests with the right continuum of care while they're staying with us in order to best support their recovery and treatment.

## Passport to Home

As part of our Passport™ approach, we offer a post-discharge transitional care program called Passport to Home.

### Passport to Home Goals

- Close the gap between care at facilities and care at home
- Ensure patients are fully supported throughout their transition to, and once home
- Improve access to providers in the community to support recovery goals
- Reduce preventable hospitalizations

Whether you remain here in our care or need support in transitioning to the next step in your care journey, National's vast network and unique Passport™ approach is the best way to get there.